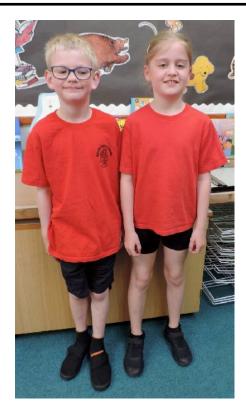

Our PE kit is really simple. A pair of black shorts or a skort, paired with a T - shirt of the child's team colour. These can be with or without a logo.

In the summer months, when children might have PE sessions on the field, they will also need a sun hat or cap.