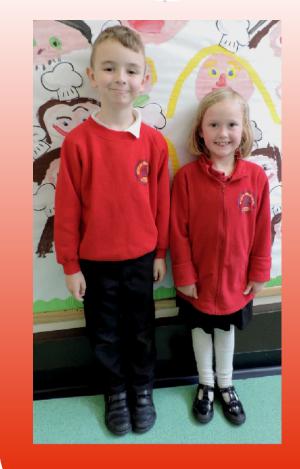

We also have fleece jackets that children can wear, and showerproof jackets are also available.

If a child does not have appropriate uniform, we may ask them to wear a uniform item from our 'spare uniform' box.