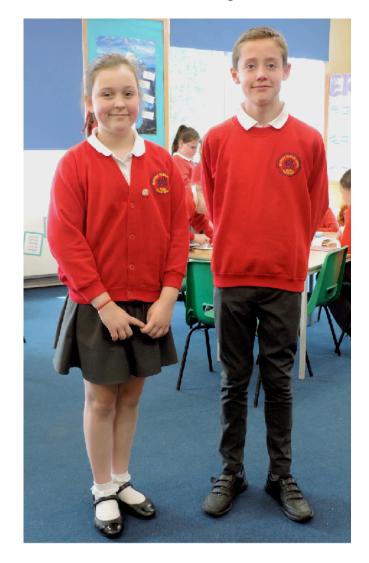

## UNIFORM

's/e of Man

At Braddan we want our pupils to look smart and feel smart. Our uniform is simple and easy, and can be purchased locally. It consists of grey or black trousers, or a grey skirt or pinafore. This combines with a red or white polo shirt (ie a shirt with a collar). Pupils can wear either a red cardigan or jumper, with or without a school logo.

Tights or socks must be worn - red, white, grey or black.

It is very important for children to wear appropriate footwear, as their feet are still developing. Shoes need to be properly fitted and offer support and protection. They need to be able to run around and jump about in them.

Our uniform is black shoes, or smart all black trainers can also be worn. During the winter pupils may wear black boots, but these also need to be suitable for running around in.

If your child needs to wear alternative shoes, (for example if shoes are outgrown and you are waiting to get a new pair), please let the office know.