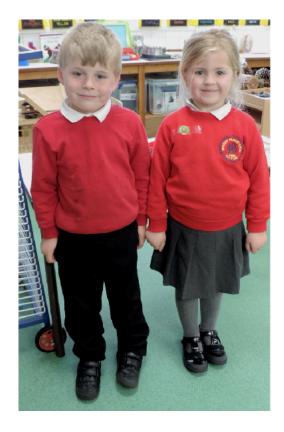

## UNIFORM

's/e of Man

At Braddan we want our pupils to look smart and feel smart. Our uniform is simple and easy, and can be purchased locally. It consists of grey or black trousers, or a grey skirt or pinafore. This combines with a red or white polo shirt (ie a shirt with a collar). Pupils can wear either a red cardigan or jumper, with or without a school logo.

Tights or socks must be worn - red, white, grey or black.

It is very important for children to wear appropriate footwear, as their feet are still developing. Shoes need to be properly fitted and offer support and protection. They need to be able to run around and jump about in them.

Our uniform is black shoes, or smart all black trainers can also be worn. During the winter pupils may wear black boots, but these also need to be suitable for running around in.

If your child needs to wear alternative shoes, (for example if shoes are outgrown and you are waiting to get a new pair), please let the office know.