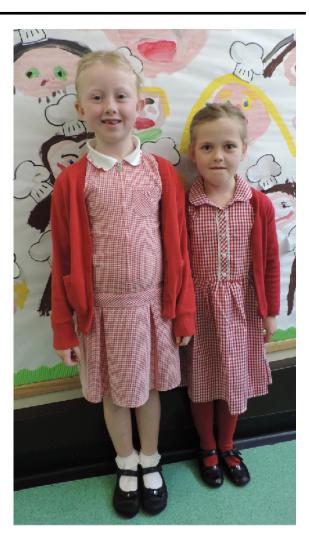

## UNIFORM

's/e of Man

At Braddan we want our pupils to look smart and feel smart. Our uniform is simple and easy, and can be purchased locally. It consists of grey or black trousers, or a grey skirt or pinafore. This combines with a red or white polo shirt (ie a shirt with a collar). Pupils can wear either a red cardigan or jumper, with or without a school logo.

Tights or socks must be worn - red, white, grey or black.

It is very important for children to wear appropriate footwear, as their feet are still developing. Shoes need to be properly fitted and offer support and protection. They need to be able to run around and jump about in them.

Our uniform is black shoes, or smart all black trainers can also be worn. During the winter pupils may wear black boots, but these also need to be suitable for running around in.

If your child needs to wear alternative shoes, (for example if shoes are outgrown and you are waiting to get a new pair), please let the office know.